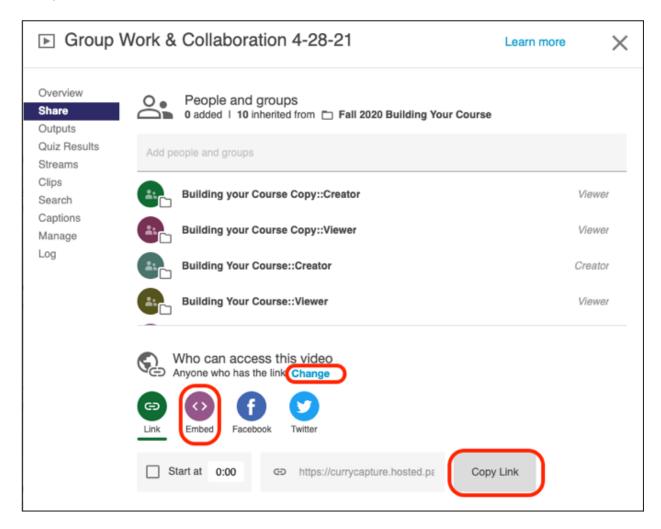

## Panopto Update – June 26, 2021

As announced in a Department of Technology email sent on Friday, June 25<sup>th</sup>, Panopto did an upgrade over the weekend. Please note the new Share Page interface. The Copy Link button is in a new location as well as the Embed button. Access privileges are also in a new location; see screenshot below as an example: